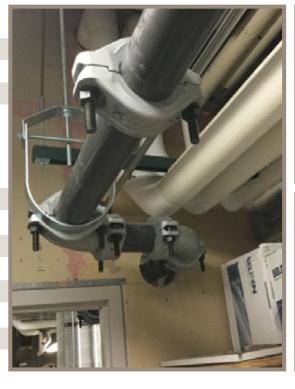

In December 2017, the hospital's emergency department underwent renovations, which included an update to the facility's steam piping system. Due to new steam hot water heaters, the contractor needed to increase the size of the steam lines. However, the pipe lines were underground in a tight hallway, close to medical gas lines and electrical conduit, and having an open weld flame in an occupied hospital would have been a major risk. Thankfully, Victaulic's Style 870 high performance rigid couplings and OGS-200 grooved end fittings provided a mechanical pipe joining solution that was safe and easy to install in a confined space without the need for an open flame.

The hospital remained open during renovations, which meant construction needed to be completed quickly and without interrupting the patients. Victaulic grooved pipe joining technology which allowed the contractor to meet the demands of this compressed construction schedule by shortening installation time and increasing labor savings.