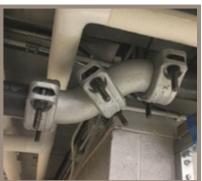

In December 2017, the hospital's emergency department underwent renovations, which included an update to the facility's steam piping system. Due to new steam hot water heaters, the contractor needed to increase the size of the steam lines. However, the pipe lines were underground in a tight hallway, close to medical gas lines and electrical conduit, and having an open weld flame in an occupied hospital would have been a major risk. Thankfully, Victaulic's Style 870 high performance rigid couplings and OGS-200 grooved end fittings provided a mechanical pipe joining solution that was safe and easy to install in a confined space without the need for an open flame.

The hospital remained open during renovations, which meant construction needed to be completed quickly and without interrupting the patients. Victaulic grooved pipe joining technology which allowed the contractor to meet the demands of this compressed construction schedule by shortening installation time and increasing labor savings.