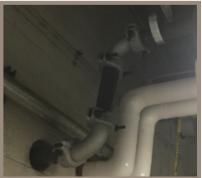

In December 2017, the hospital's emergency department underwent renovations, which included an update to the facility's steam piping system. Due to new steam hot water heaters, the contractor needed to increase the size of the steam lines. However, the pipe lines were underground in a tight hallway, close to medical gas lines and electrical conduit, and having an open weld flame in an occupied hospital would have been a major risk. Thankfully, Victaulic's Style 870 high performance rigid couplings and OGS-200 grooved end fittings provided a mechanical pipe joining solution that was safe and easy to install in a confined space without the need for an open flame.

The hospital remained open during renovations, which meant construction needed to be completed quickly and without interrupting the patients. Victaulic grooved pipe joining technology which allowed the contractor to meet the demands of this compressed construction schedule by shortening installation time and increasing labor savings.